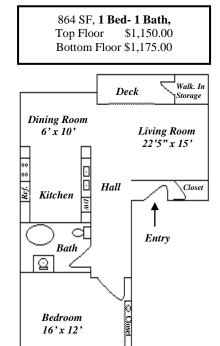

## Sorrento View Apartments

- Spacious, well-designed floor plans
- Washer, dryer, dishwasher, and garbage disposals included for your convenience
- Cozy wood-burning fireplace
- Private patio or deck in all units to enjoy the outdoors
- ✤ Large walk-in storage attached to the backyard of each unit
- ✤ Abundance of windows and closets for ample storage
- ✤ Assigned covered parking space for your vehicle
- Enjoy the seasonal swimming pool, hot tub, and sauna
- Rentable clubhouse for special gatherings and events
- Short walking distance to excellent restaurants, shopping, and schools
- Year-round local Farmer's Market to support local produce
- \* Water, sewer, and garbage fees covered by us, no extra utility charges