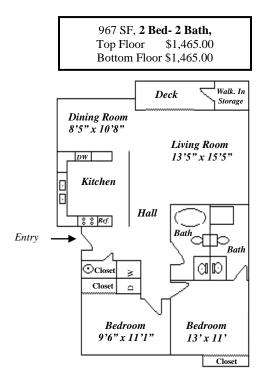

## Sorrento View Apartments

- Spacious, well-designed floor plans
- Washer, dryer, dishwasher, and garbage disposals included for your convenience
- Cozy wood-burning fireplace
- Private patio or deck in all units to enjoy the outdoors
- ✤ Large walk-in storage attached to the backyard of each unit
- ✤ Abundance of windows and closets for ample storage
- ✤ Assigned covered parking space for your vehicle
- Enjoy the seasonal swimming pool, hot tub, and sauna
- Rentable clubhouse for special gatherings and events
- Short walking distance to excellent restaurants, shopping, and schools
- Year-round local Farmer's Market to support local produce
- \* Water, sewer, and garbage fees covered by us, no extra utility charges