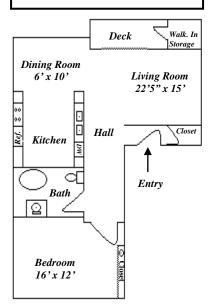

967 SF, **2 Bed- 2 Bath,** Top Floor \$1,100.00 Bottom Floor \$1,150.00

864 SF, **1 Bed- 1 Bath,** Top Floor \$850.00 Bottom Floor \$875.00

Application Fee: \$75.00 Per Person (Non-refundable)

Security Deposit\*: \$300-1 ½ months' rent \*depending on credit