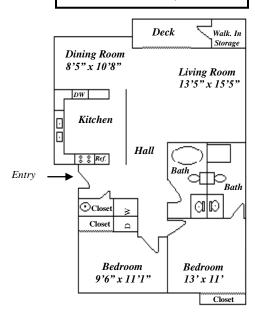

967 SF, **2 Bed- 2 Bath,** Top Floor \$1,100.00 Bottom Floor \$1,150.00

864 SF, **1 Bed- 1 Bath,** Top Floor \$850.00 Bottom Floor \$875.00

Application Fee: \$75.00 Per Person (Non-refundable)

Security Deposit\*: \$300-1 ½ months' rent \*depending on credit